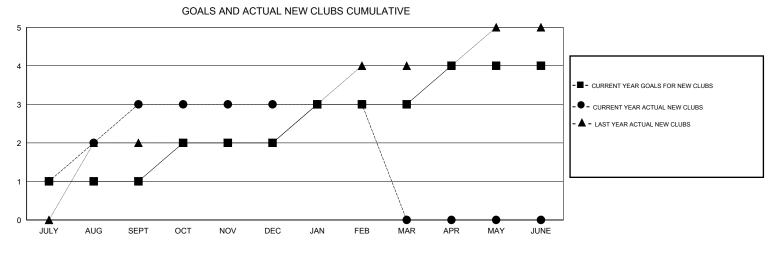

## LOCATION HONG KONG, CHINA

GMT CA 5

|                             |                  | Clubs            |                  |                  | Members                     |                    |                                     |                    |                  |  |
|-----------------------------|------------------|------------------|------------------|------------------|-----------------------------|--------------------|-------------------------------------|--------------------|------------------|--|
|                             | RESUL            | TS FOR 2015-2016 |                  |                  | RESULTS FOR 2015-2016       |                    |                                     |                    |                  |  |
| QUARTER                     | NEW CLUB<br>GOAL | NEW CLUBS        | DROPPED<br>CLUBS | NET<br>GAIN/LOSS | QUARTER                     | NEW MEMBER<br>GOAL | CHARTER AND<br>NEW MEMBERS<br>ADDED | DROPPED<br>MEMBERS | NET<br>GAIN/LOSS |  |
| JULY/AUG/SEPT               | 1                | 3<br>0           | 0<br>0           | 3<br>0           | JULY/AUG/SEPT               | 35<br>35           | 202<br>54                           | 118<br>57          | 84<br>-3         |  |
| OCT/NOV/DEC<br>JAN/FEB/MAR  | 1                | 0                | 0                | 0                | OCT/NOV/DEC<br>JAN/FEB/MAR  | 35                 | 31                                  | 18                 | 13               |  |
| JAN/FEB/MAR<br>APR/MAY/JUNE | 1                | 0                | 0                | 0                | JAN/FEB/MAR<br>APR/MAY/JUNE | 35                 | 0                                   | 0                  | 0                |  |