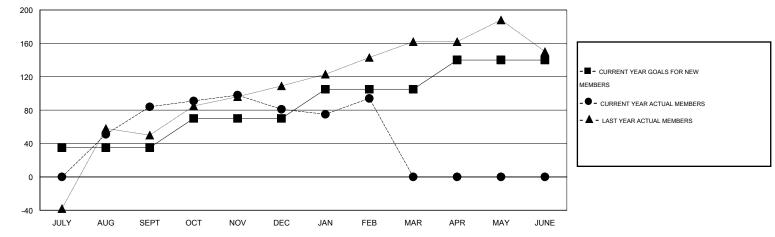

## LOCATION HONG KONG, CHINA

GMT CA 5

|                             |                  | Clubs            |                  |                  | Members                     |                    |                                     |                    |                  |  |
|-----------------------------|------------------|------------------|------------------|------------------|-----------------------------|--------------------|-------------------------------------|--------------------|------------------|--|
|                             | RESUL            | TS FOR 2015-2016 |                  |                  | RESULTS FOR 2015-2016       |                    |                                     |                    |                  |  |
| QUARTER                     | NEW CLUB<br>GOAL | NEW CLUBS        | DROPPED<br>CLUBS | NET<br>GAIN/LOSS | QUARTER                     | NEW MEMBER<br>GOAL | CHARTER AND<br>NEW MEMBERS<br>ADDED | DROPPED<br>MEMBERS | NET<br>GAIN/LOSS |  |
| JULY/AUG/SEPT               | 1                | 3<br>0           | 0<br>0           | 3<br>0           | JULY/AUG/SEPT               | 35<br>35           | 202<br>54                           | 118<br>57          | 84<br>-3         |  |
| OCT/NOV/DEC<br>JAN/FEB/MAR  | 1                | 0                | 0                | 0                | OCT/NOV/DEC<br>JAN/FEB/MAR  | 35                 | 31                                  | 18                 | 13               |  |
| JAN/FEB/MAR<br>APR/MAY/JUNE | 1                | 0                | 0                | 0                | JAN/FEB/MAR<br>APR/MAY/JUNE | 35                 | 0                                   | 0                  | 0                |  |